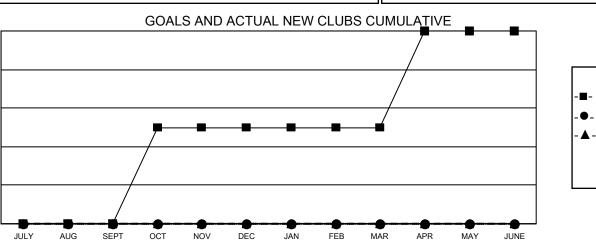

## GMT MONTHLY MEMBERSHIP PROGRESS REPORT Results as of: 9/30/2024

**Multiple District 40** 

LOCATION: NEW MEXICO

GMT: OPEN

GMT CA 1

| Clubs                 |               |           |               | Members               |                         |                         |                                                    |  |  |
|-----------------------|---------------|-----------|---------------|-----------------------|-------------------------|-------------------------|----------------------------------------------------|--|--|
| RESULTS FOR 2024-2025 |               |           |               | RESULTS FOR 2024-2025 |                         |                         |                                                    |  |  |
| QUARTER               | NEW CLUB GOAL | NEW CLUBS | DROPPED CLUBS | QUARTER ME            | MBER GROWTH NET<br>GOAL | MEMBER GROWTH<br>ACTUAL | DROPPED<br>MEMBERS ACTUAL<br>(including transfers) |  |  |
| JULY/AUG/SEPT         | 0             | 0         | 0             | JULY/AUG/SEPT         | 12                      | 40                      | 12                                                 |  |  |
| OCT/NOV/DEC           | 1             | 0         | 0             | OCT/NOV/DEC           | 13                      | 0                       | 0                                                  |  |  |
| JAN/FEB/MAR           | 0             | 0         | 0             | JAN/FEB/MAR           | 19                      | 0                       | 0                                                  |  |  |
| APR/MAY/JUNE          | 1             | 0         | 0             | APR/MAY/JUNE          | 20                      | 0                       | 0                                                  |  |  |