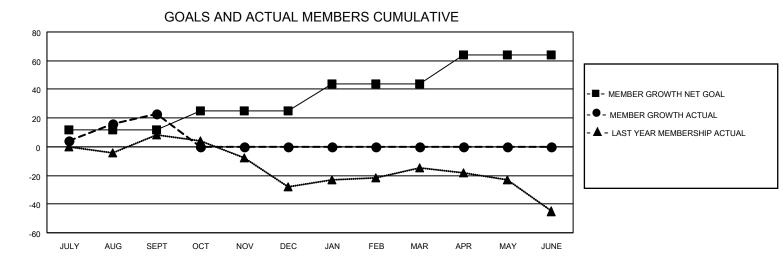

## GMT MONTHLY MEMBERSHIP PROGRESS REPORT Results as of: 9/30/2024

**Multiple District 40** 

LOCATION: NEW MEXICO

GMT: OPEN

GMT CA 1

| Clubs                 |               |           |               | Members               |                         |                         |                                                    |  |  |
|-----------------------|---------------|-----------|---------------|-----------------------|-------------------------|-------------------------|----------------------------------------------------|--|--|
| RESULTS FOR 2024-2025 |               |           |               | RESULTS FOR 2024-2025 |                         |                         |                                                    |  |  |
| QUARTER               | NEW CLUB GOAL | NEW CLUBS | DROPPED CLUBS | QUARTER ME            | MBER GROWTH NET<br>GOAL | MEMBER GROWTH<br>ACTUAL | DROPPED<br>MEMBERS ACTUAL<br>(including transfers) |  |  |
| JULY/AUG/SEPT         | 0             | 0         | 0             | JULY/AUG/SEPT         | 12                      | 40                      | 12                                                 |  |  |
| OCT/NOV/DEC           | 1             | 0         | 0             | OCT/NOV/DEC           | 13                      | 0                       | 0                                                  |  |  |
| JAN/FEB/MAR           | 0             | 0         | 0             | JAN/FEB/MAR           | 19                      | 0                       | 0                                                  |  |  |
| APR/MAY/JUNE          | 1             | 0         | 0             | APR/MAY/JUNE          | 20                      | 0                       | 0                                                  |  |  |